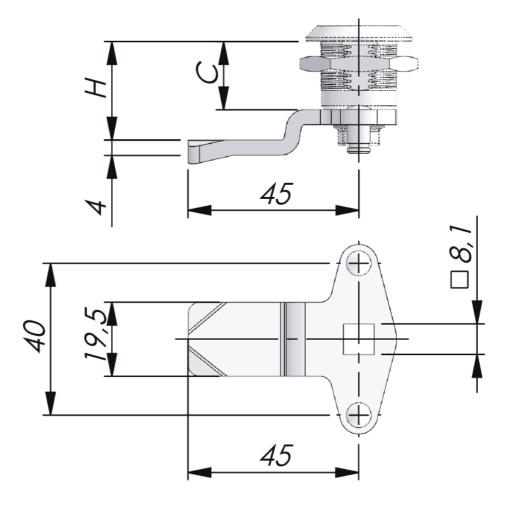

## THREE-POINT CAMS SS 304

Three-point cams for use with housings with internal limitation of rotation. Stroke: 20 mm. Supplied with E-clips.

In the drawing, C = housing length, H = outside face to engagement point of cam.

H in mm when housing length C=12, 18, 30, 45 or 56 mm.